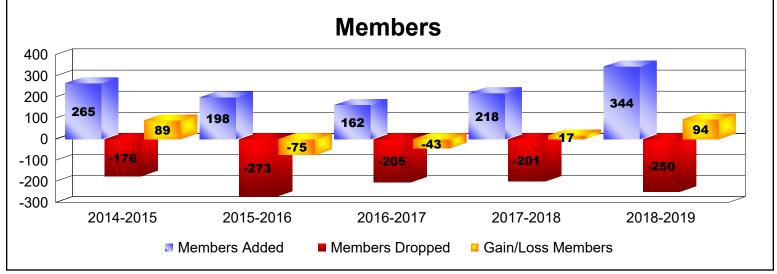

District 16 J

As of June 2019 Cumulative

| Year      | New<br>Clubs | Dropped<br>Clubs | Gain/<br>Loss<br>Clubs | New<br>Members | Charter<br>Members | Reinstate<br>Members | Transfer<br>Members | Total<br>Member<br>Added | Total<br>Members<br>Dropped | Gain/<br>Loss<br>Members |
|-----------|--------------|------------------|------------------------|----------------|--------------------|----------------------|---------------------|--------------------------|-----------------------------|--------------------------|
| 2014-2015 | 4            | -1               | 3                      | 155            | 101                | 7                    | 2                   | 265                      | -176                        | 89                       |
| 2015-2016 | 0            | -3               | -3                     | 145            | 6                  | 38                   | 9                   | 198                      | -273                        | -75                      |
| 2016-2017 | 0            | -4               | -4                     | 143            | 2                  | 7                    | 10                  | 162                      | -205                        | -43                      |
| 2017-2018 | 2            | 0                | 2                      | 154            | 59                 | 3                    | 2                   | 218                      | -201                        | 17                       |
| 2018-2019 | 4            | -4               | 0                      | 215            | 96                 | 23                   | 10                  | 344                      | -250                        | 94                       |
| Average   | 2            | -2               | 0                      | 162            | 53                 | 16                   | 7                   | 237                      | -221                        | 16                       |