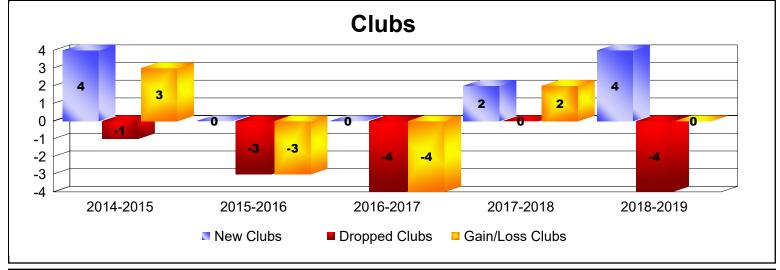

District 16 J

As of June 2019 Cumulative

| Year      | New<br>Clubs | Dropped<br>Clubs | Gain/<br>Loss<br>Clubs | New<br>Members | Charter<br>Members | Reinstate<br>Members | Transfer<br>Members | Total<br>Member<br>Added | Total<br>Members<br>Dropped | Gain/<br>Loss<br>Members |
|-----------|--------------|------------------|------------------------|----------------|--------------------|----------------------|---------------------|--------------------------|-----------------------------|--------------------------|
| 2014-2015 | 4            | -1               | 3                      | 155            | 101                | 7                    | 2                   | 265                      | -176                        | 89                       |
| 2015-2016 | 0            | -3               | -3                     | 145            | 6                  | 38                   | 9                   | 198                      | -273                        | -75                      |
| 2016-2017 | 0            | -4               | -4                     | 143            | 2                  | 7                    | 10                  | 162                      | -205                        | -43                      |
| 2017-2018 | 2            | 0                | 2                      | 154            | 59                 | 3                    | 2                   | 218                      | -201                        | 17                       |
| 2018-2019 | 4            | -4               | 0                      | 215            | 96                 | 23                   | 10                  | 344                      | -250                        | 94                       |
| Average   | 2            | -2               | 0                      | 162            | 53                 | 16                   | 7                   | 237                      | -221                        | 16                       |